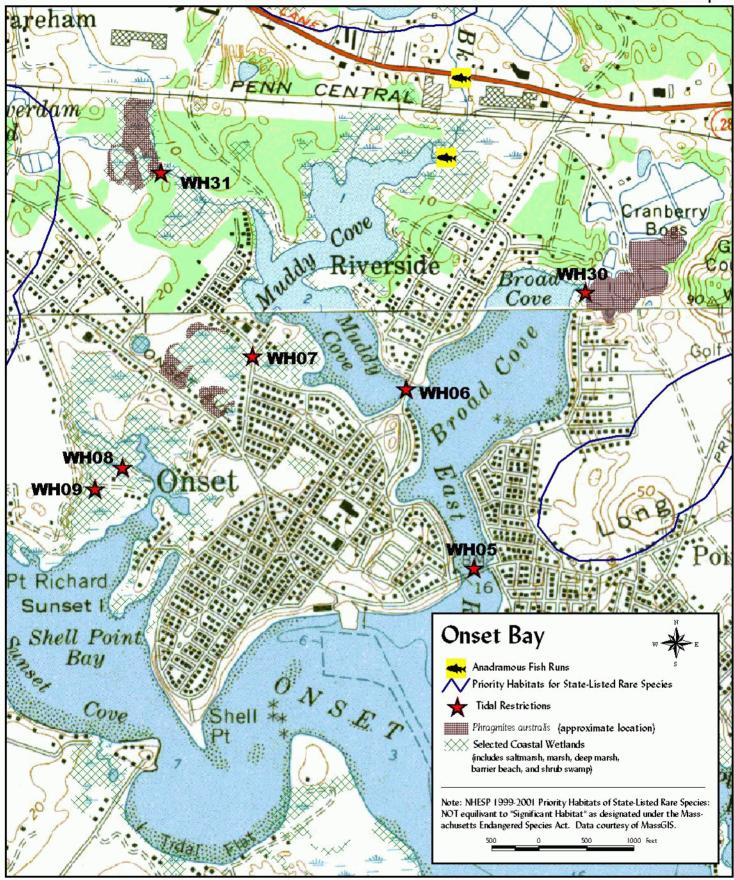

Atlas of Tidally Restricted Salt Marshes in the Buzzards Bay Watershed March 2002

Wareham - Map 6

Prepared by Buzzards Bay Project National Estuary Program 2870 Cranberry Highway, E. Wareham, MA 02538

Prepared by Buzzards Bay Project National Estuary Program 2870 Cranberry Highway, E. Wareham, MA 02538