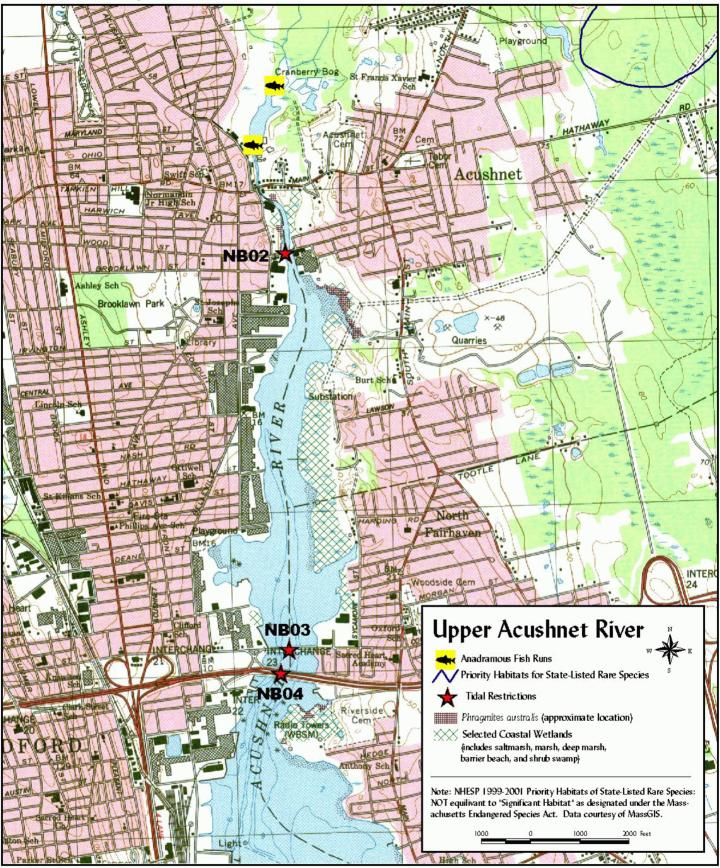

## New Bedford - Map 1

Prepared by Buzzards Bay Project National Estuary Program 2870 Cranberry Highway, E. Wareham, MA 02538

Atlas of Tidally Restricted Salt Marshes in the Buzzards Bay Watershed March 2002