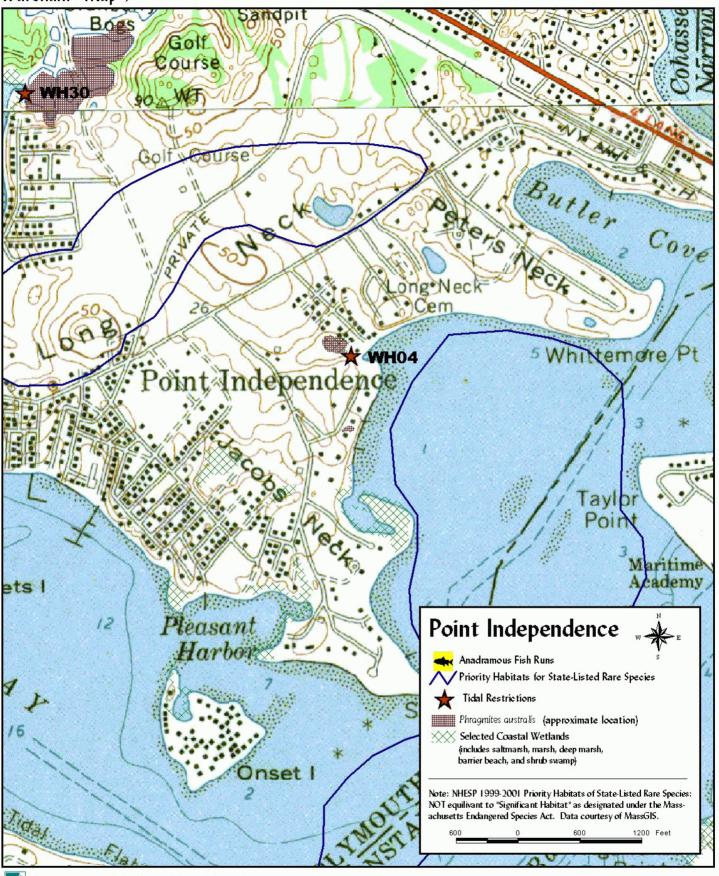

#### Wareham - Map 1

Prepared by Buzzards Bay Project National Estuary Program 2870 Cranberry Highway, E. Wareham, MA 02538

Wareham - Map 2

Prepared by Buzzards Bay Project National Estuary Program 2870 Cranberry Highway, E. Wareham, MA 02538