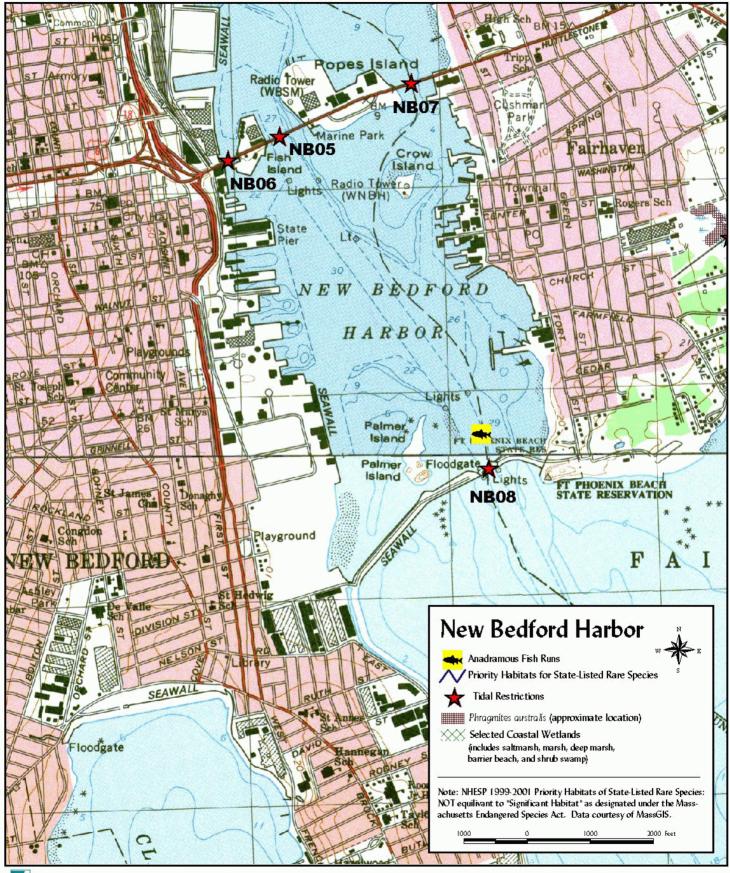

#### New Bedford - Map 2

Prepared by Buzzards Bay Project National Estuary Program 2870 Cranberry Highway, E. Wareham, MA 02538

Town of Wareham