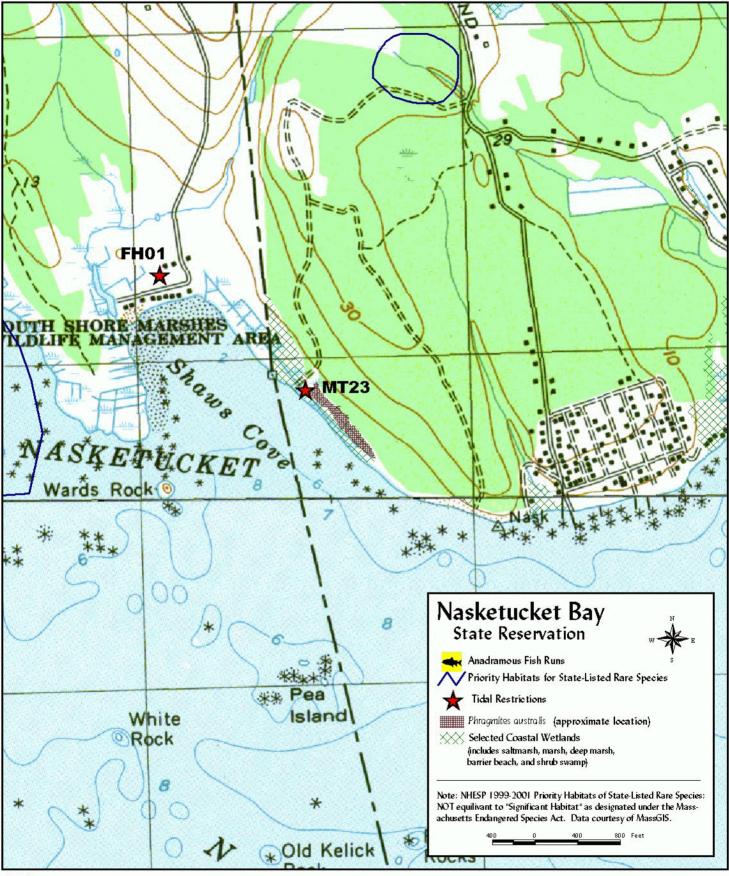

Prepared by Buzzards Bay Project National Estuary Program 2870 Cranberry Highway, E. Wareham, MA 02538

Prepared by Buzzards Bay Project National Estuary Program 2870 Cranberry Highway, E. Wareham, MA 02538

Prepared by Buzzards Bay Project National Estuary Program 2870 Cranberry Highway, E. Wareham, MA 02538

Atlas of Tidally Restricted Salt Marshes in the Buzzards Bay Watershed March 2002

Prepared by Buzzards Bay Project National Estuary Program 2870 Cranberry Highway, E. Wareham, MA 02538