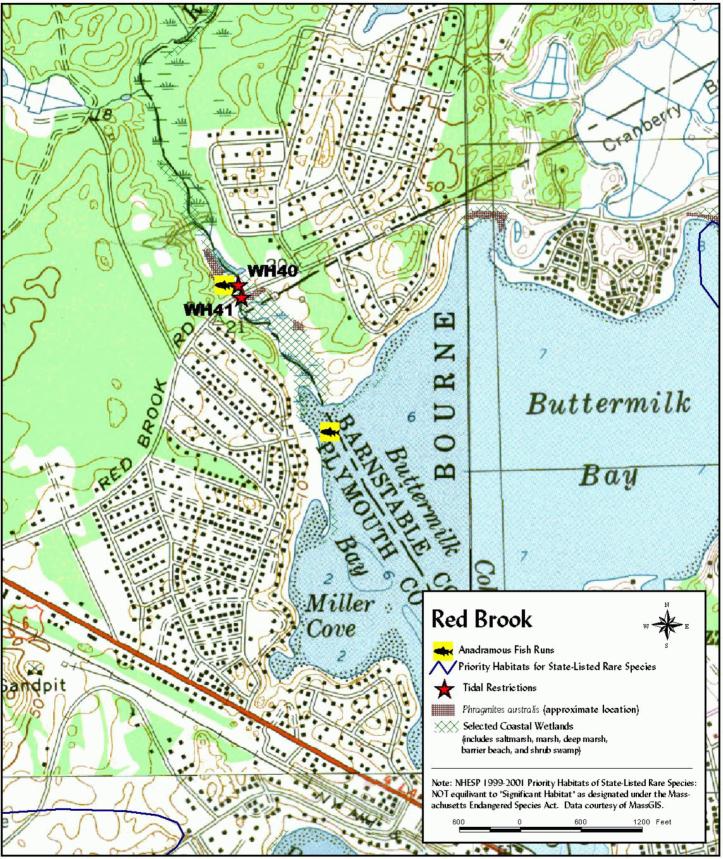

#### Wareham - Map 4

Prepared by Buzzards Bay Project National Estuary Program 2870 Cranberry Highway, E. Wareham, MA 02538

Wareham - Map 5

Prepared by Buzzards Bay Project National Estuary Program 2870 Cranberry Highway, E. Wareham, MA 02538