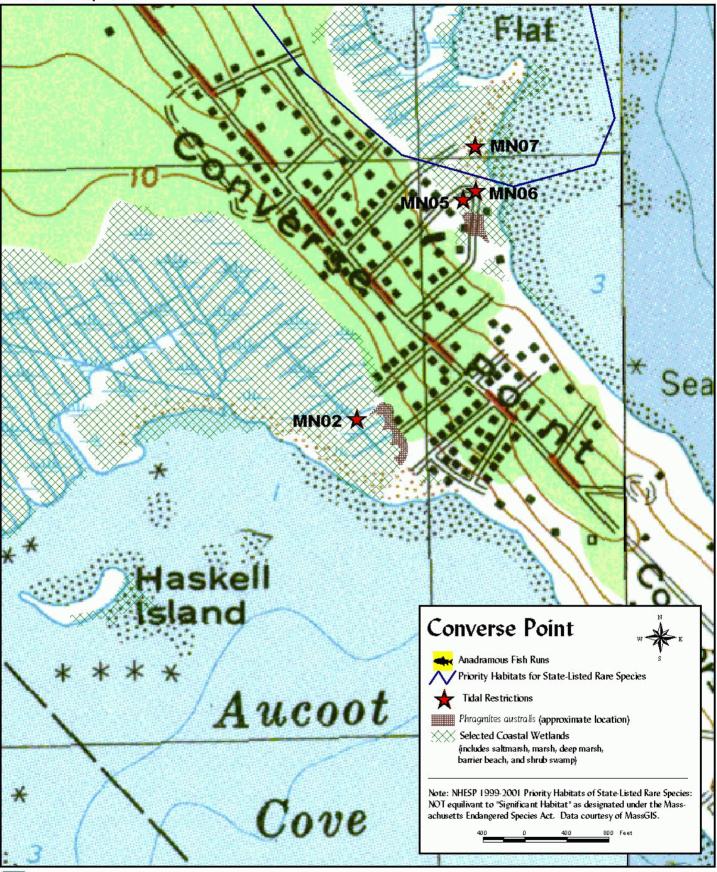

Prepared by Buzzards Bay Project National Estuary Program 2870 Cranberry Highway, E. Wareham, MA 02538

Prepared by Buzzards Bay Project National Estuary Program 2870 Cranberry Highway, E. Wareham, MA 02538