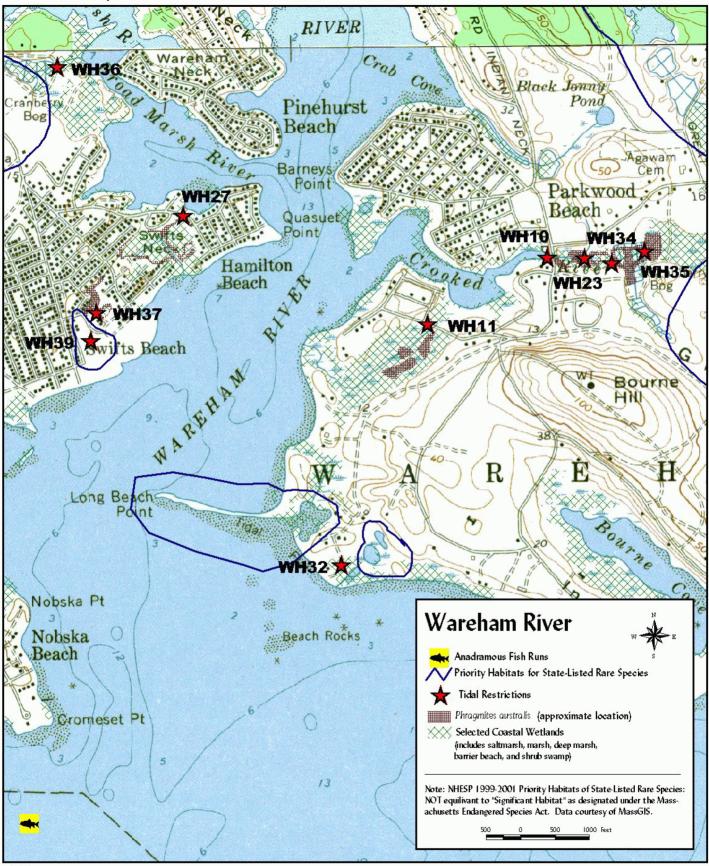

#### Wareham - Map 1

Prepared by Buzzards Bay Project National Estuary Program 2870 Cranberry Highway, E. Wareham, MA 02538

Wareham - Map 2

Prepared by Buzzards Bay Project National Estuary Program 2870 Cranberry Highway, E. Wareham, MA 02538

Wareham - Map 3

Prepared by Buzzards Bay Project National Estuary Program 2870 Cranberry Highway, E. Wareham, MA 02538

Atlas of Tidally Restricted Salt Marshes in the Buzzards Bay Watershed March 2002