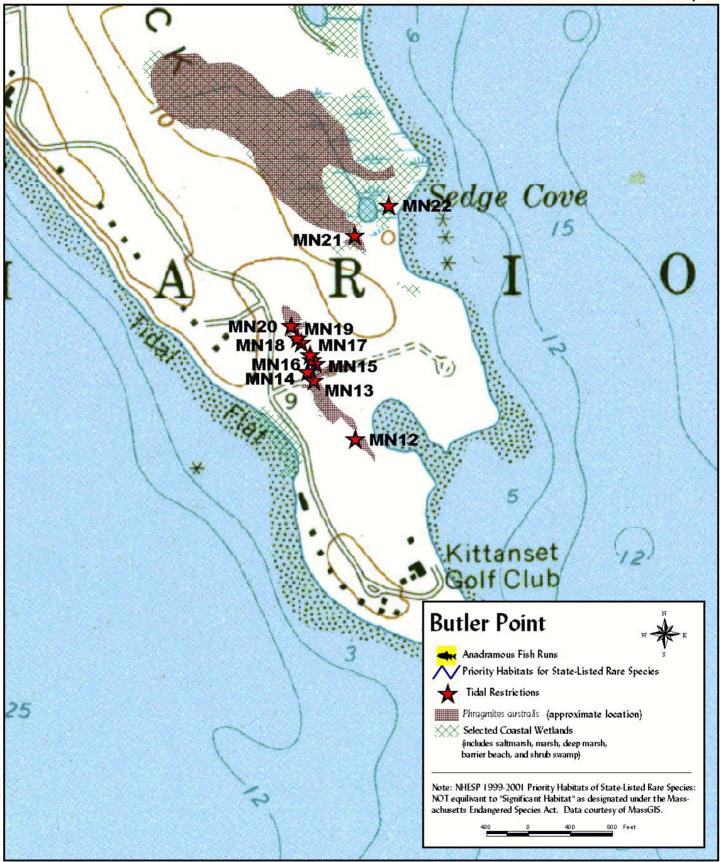

Marion - Map 1

Prepared by Buzzards Bay Project National Estuary Program 2870 Cranberry Highway, E. Wareham, MA 02538

Atlas of Tidally Restricted Salt Marshes in the Buzzards Bay Watershed March 2002

Marion - Map 2

Prepared by Buzzards Bay Project National Estuary Program 2870 Cranberry Highway, E. Wareham, MA 02538

Prepared by Buzzards Bay Project National Estuary Program 2870 Cranberry Highway, E. Wareham, MA 02538