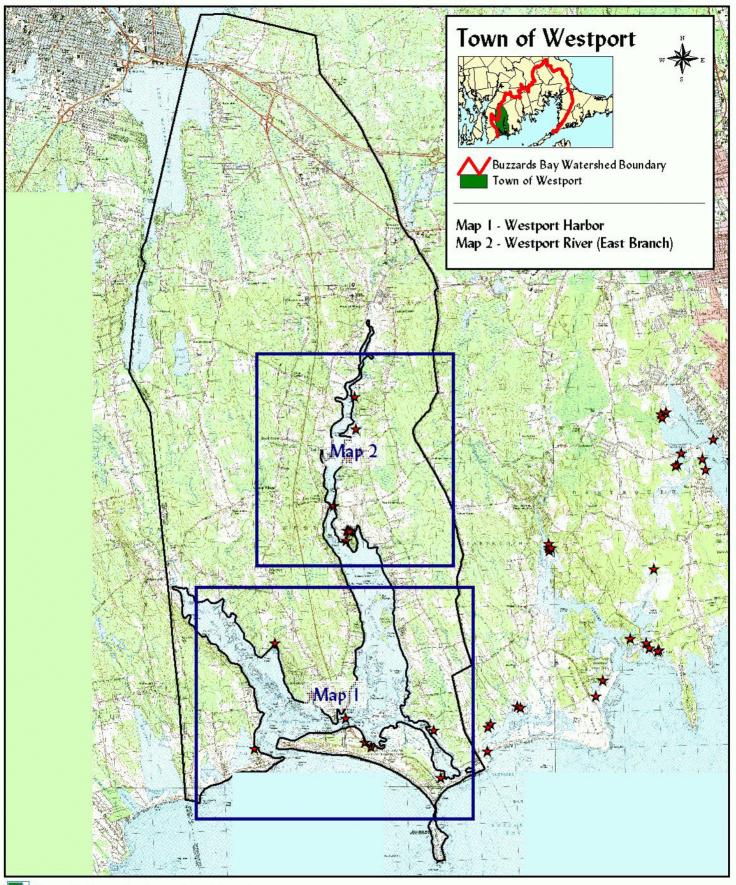

### Westport Locus Map

Prepared by Buzzards Bay Project National Estuary Program 2870 Cranberry Highway, E. Wareham, MA 02538