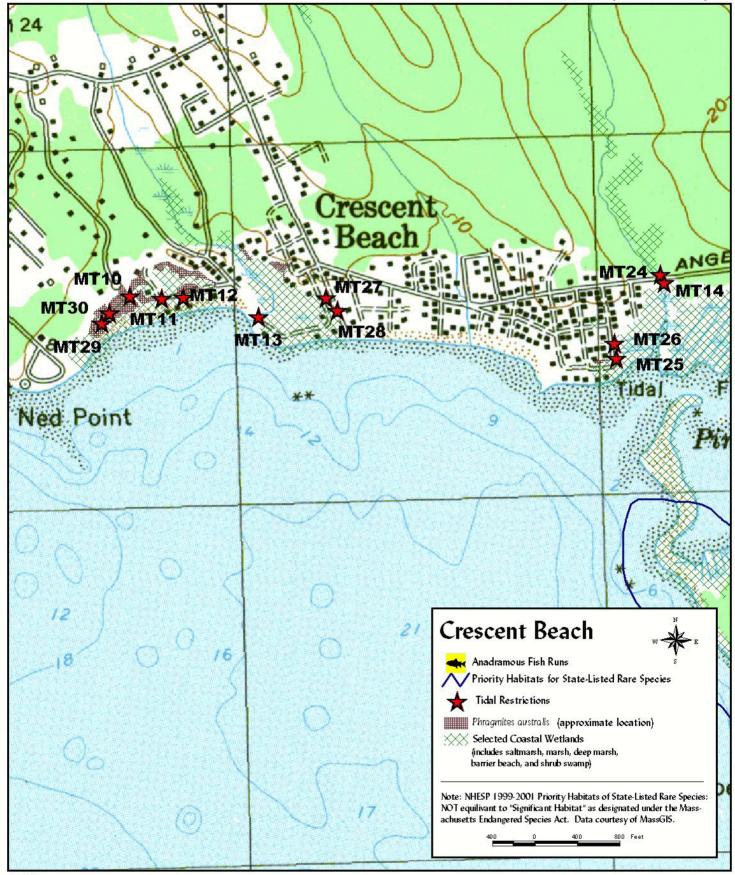

Prepared by Buzzards Bay Project National Estuary Program 2870 Cranberry Highway, E. Wareham, MA 02538

Town of Mattapoisett

## Mattapoisett Locus Map

Prepared by Buzzards Bay Project National Estuary Program 2870 Cranberry Highway, E. Wareham, MA 02538

Atlas of Tidally Restricted Salt Marshes in the Buzzards Bay Watershed March 2002