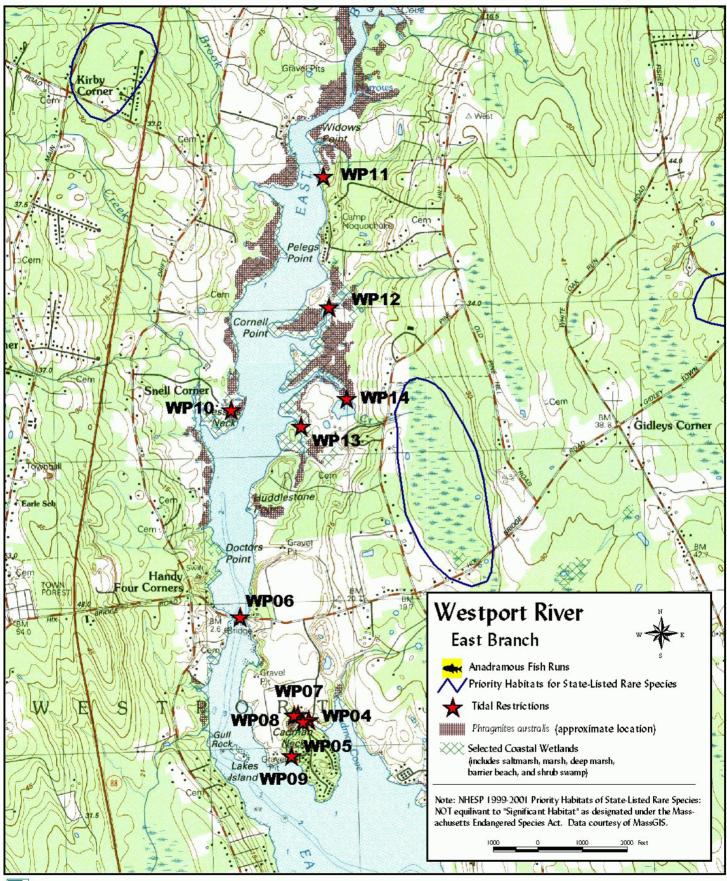

#### Westport - Map 2

Prepared by Buzzards Bay Project National Estuary Program 2870 Cranberry Highway, E. Wareham, MA 02538