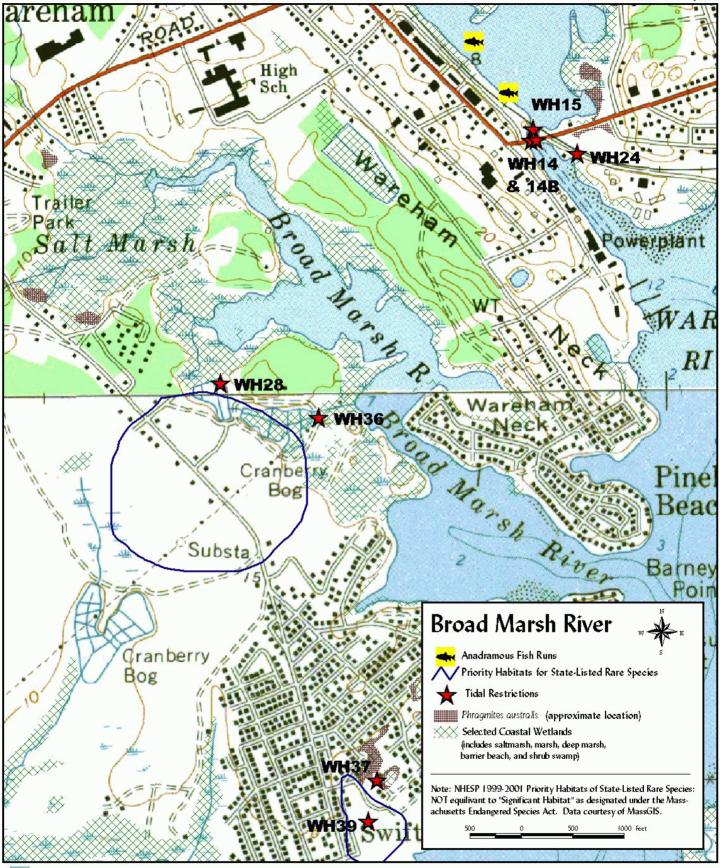

#### Wareham - Map 4

Prepared by Buzzards Bay Project National Estuary Program 2870 Cranberry Highway, E. Wareham, MA 02538

Wareham - Map 5

Prepared by Buzzards Bay Project National Estuary Program 2870 Cranberry Highway, E. Wareham, MA 02538

Atlas of Tidally Restricted Salt Marshes in the Buzzards Bay Watershed March 2002

Wareham - Map 6

Prepared by Buzzards Bay Project National Estuary Program 2870 Cranberry Highway, E. Wareham, MA 02538

Prepared by Buzzards Bay Project National Estuary Program 2870 Cranberry Highway, E. Wareham, MA 02538