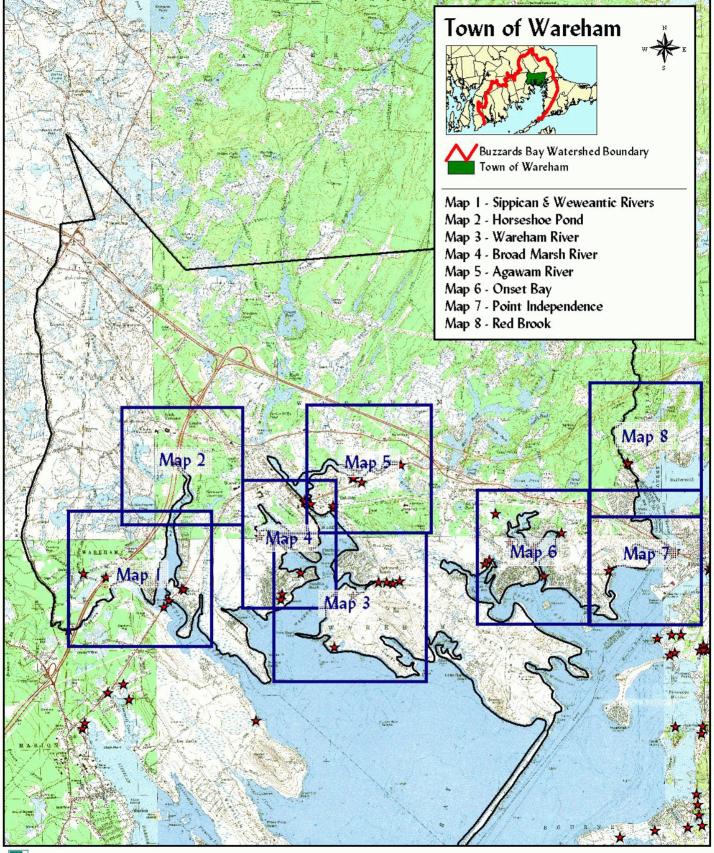

#### Wareham Locus Map

Prepared by Buzzards Bay Project National Estuary Program 2870 Cranberry Highway, E. Wareham, MA 02538

Atlas of Tidally Restricted Salt Marshes in the Buzzards Bay Watershed March 2002