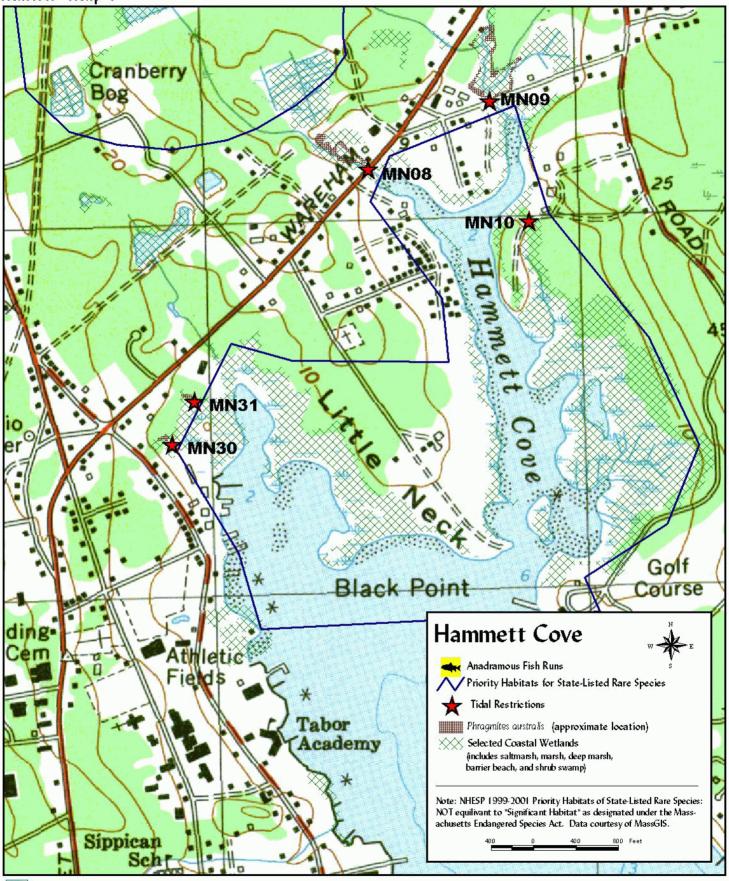

Marion - Map 1

Prepared by Buzzards Bay Project National Estuary Program 2870 Cranberry Highway, E. Wareham, MA 02538

Atlas of Tidally Restricted Salt Marshes in the Buzzards Bay Watershed March 2002

Marion - Map 2