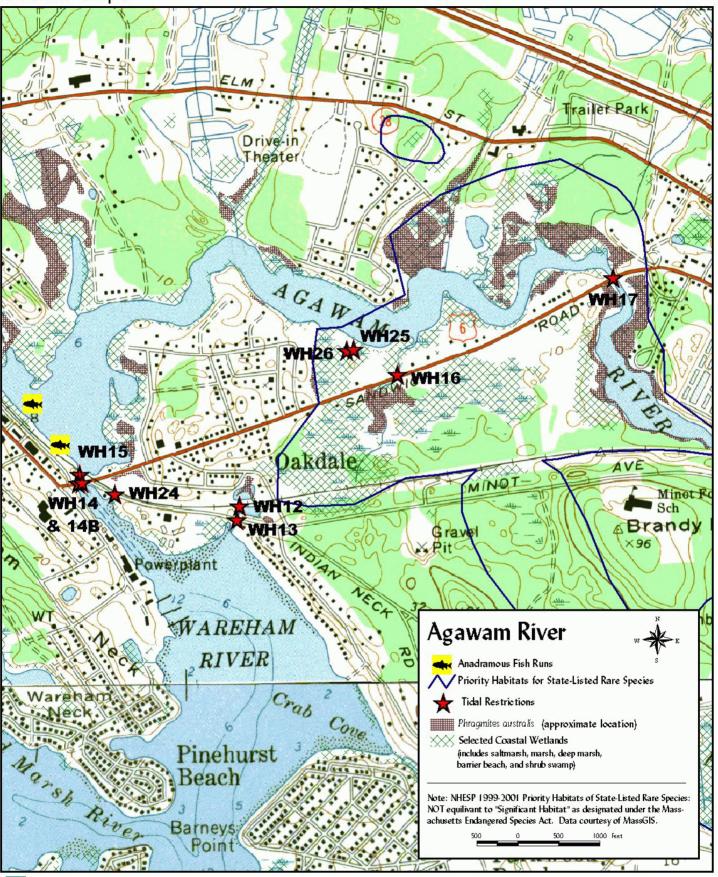

#### Wareham - Map 4

Prepared by Buzzards Bay Project National Estuary Program 2870 Cranberry Highway, E. Wareham, MA 02538

Wareham - Map 5

Prepared by Buzzards Bay Project National Estuary Program 2870 Cranberry Highway, E. Wareham, MA 02538

Atlas of Tidally Restricted Salt Marshes in the Buzzards Bay Watershed March 2002

Wareham - Map 6

Prepared by Buzzards Bay Project National Estuary Program 2870 Cranberry Highway, E. Wareham, MA 02538

Prepared by Buzzards Bay Project National Estuary Program 2870 Cranberry Highway, E. Wareham, MA 02538