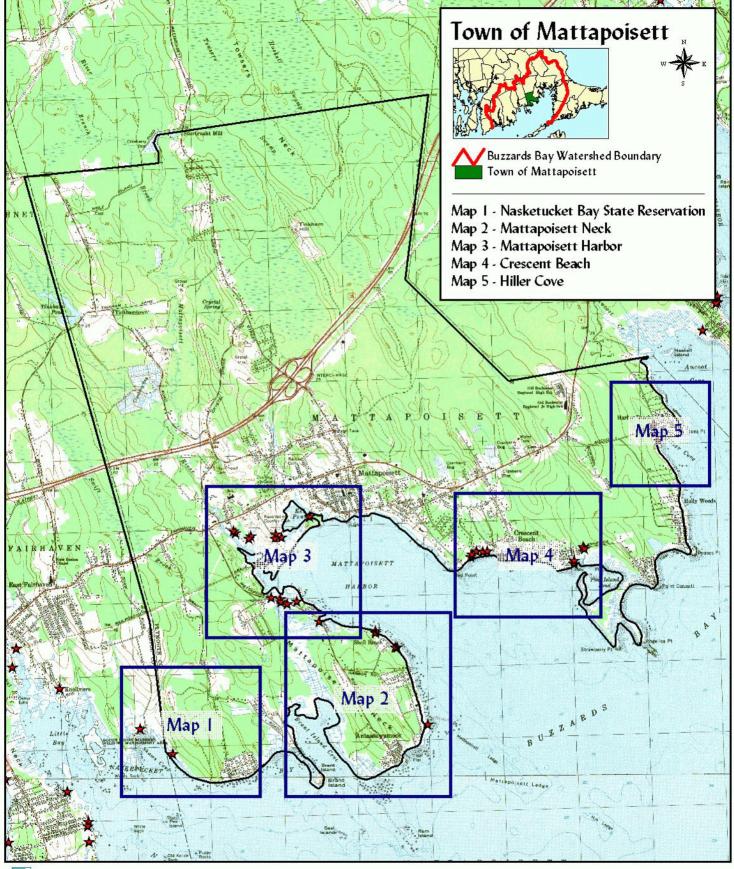

Prepared by Buzzards Bay Project National Estuary Program 2870 Cranberry Highway, E. Wareham, MA 02538

Town of Mattapoisett

## Mattapoisett Locus Map

Prepared by Buzzards Bay Project National Estuary Program 2870 Cranberry Highway, E. Wareham, MA 02538

Atlas of Tidally Restricted Salt Marshes in the Buzzards Bay Watershed March 2002