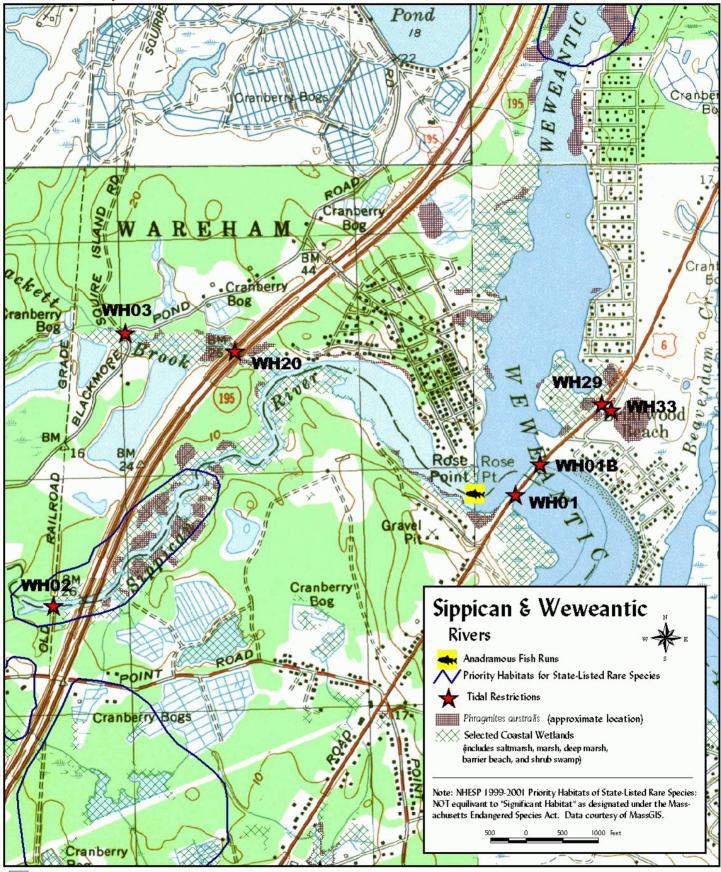

#### Wareham - Map 1

Prepared by Buzzards Bay Project National Estuary Program 2870 Cranberry Highway, E. Wareham, MA 02538

Wareham - Map 2

Prepared by Buzzards Bay Project National Estuary Program 2870 Cranberry Highway, E. Wareham, MA 02538