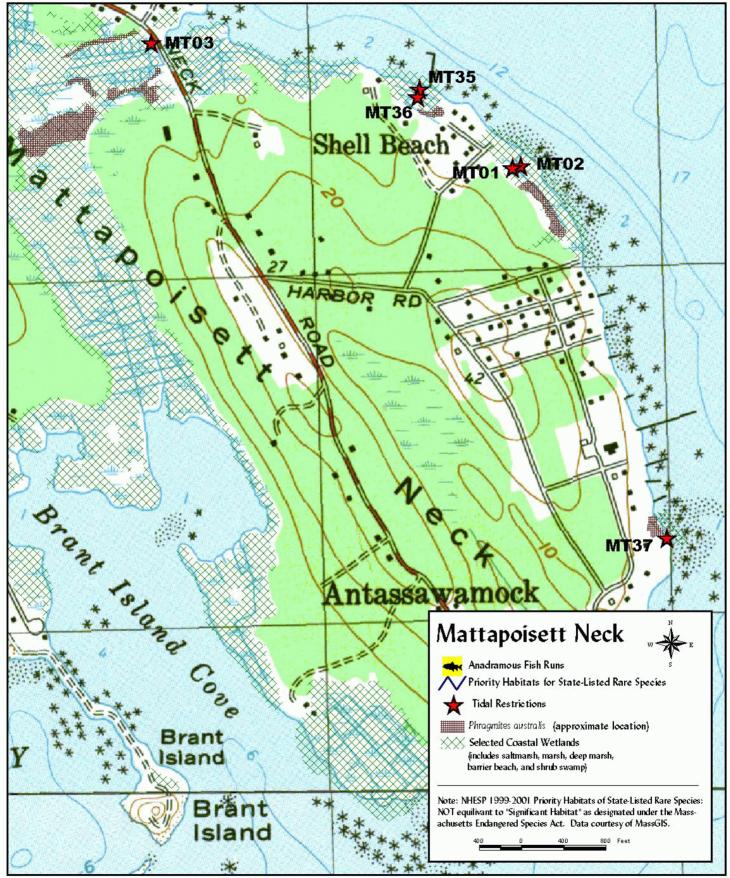

Prepared by Buzzards Bay Project National Estuary Program 2870 Cranberry Highway, E. Wareham, MA 02538

Prepared by Buzzards Bay Project National Estuary Program 2870 Cranberry Highway, E. Wareham, MA 02538

Prepared by Buzzards Bay Project National Estuary Program 2870 Cranberry Highway, E. Wareham, MA 02538

Atlas of Tidally Restricted Salt Marshes in the Buzzards Bay Watershed March 2002

Prepared by Buzzards Bay Project National Estuary Program 2870 Cranberry Highway, E. Wareham, MA 02538