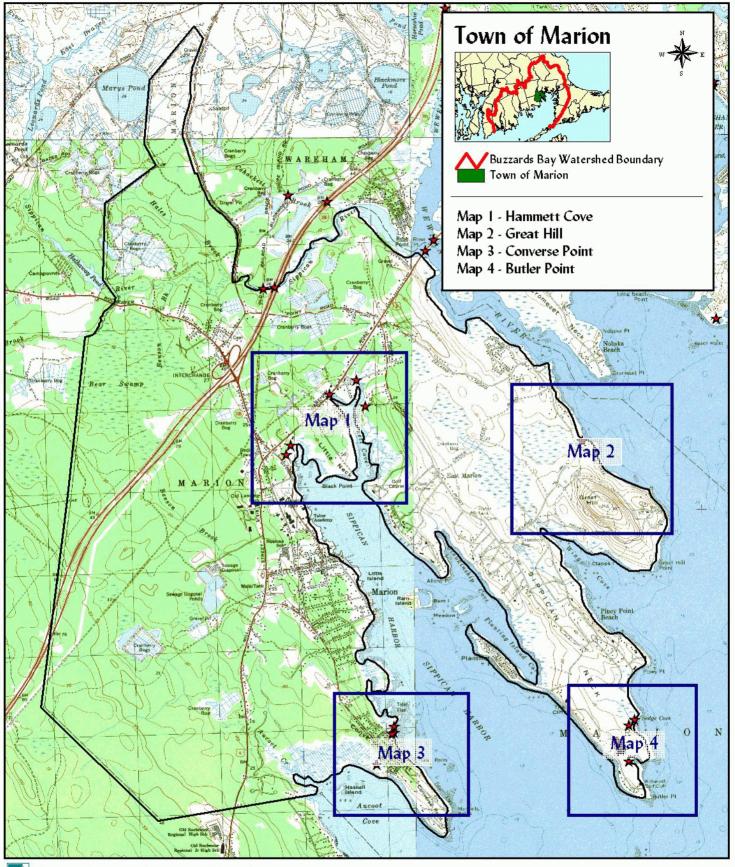

## Marion Locus Map

Prepared by Buzzards Bay Project National Estuary Program 2870 Cranberry Highway, E. Wareham, MA 02538

Atlas of Tidally Restricted Salt Marshes in the Buzzards Bay Watershed March 2002