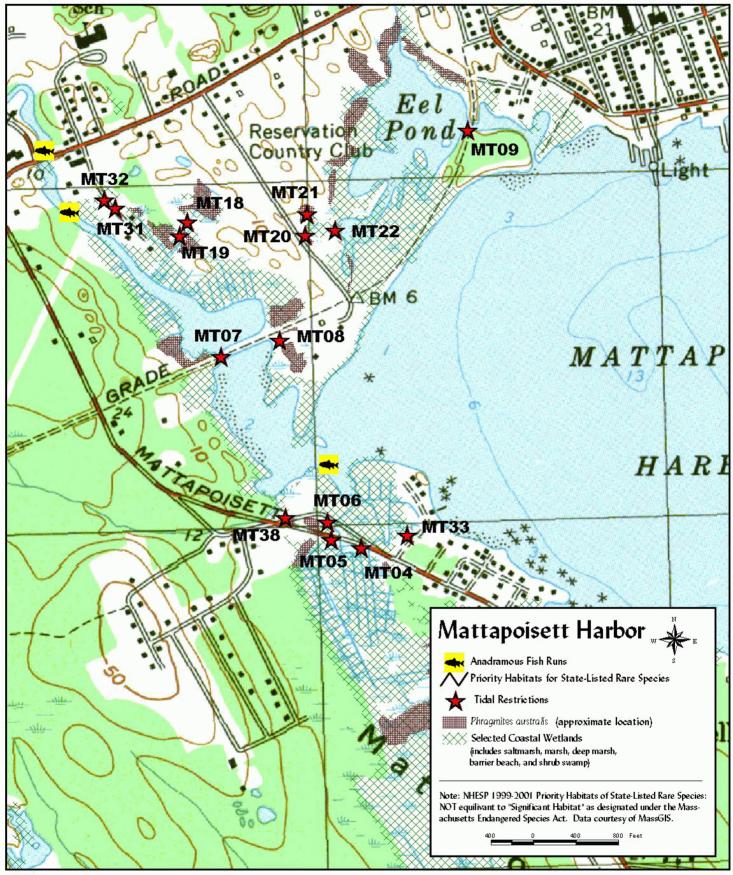

Prepared by Buzzards Bay Project National Estuary Program 2870 Cranberry Highway, E. Wareham, MA 02538

Town of Mattapoisett

## Mattapoisett Locus Map

Prepared by Buzzards Bay Project National Estuary Program 2870 Cranberry Highway, E. Wareham, MA 02538

Atlas of Tidally Restricted Salt Marshes in the Buzzards Bay Watershed March 2002