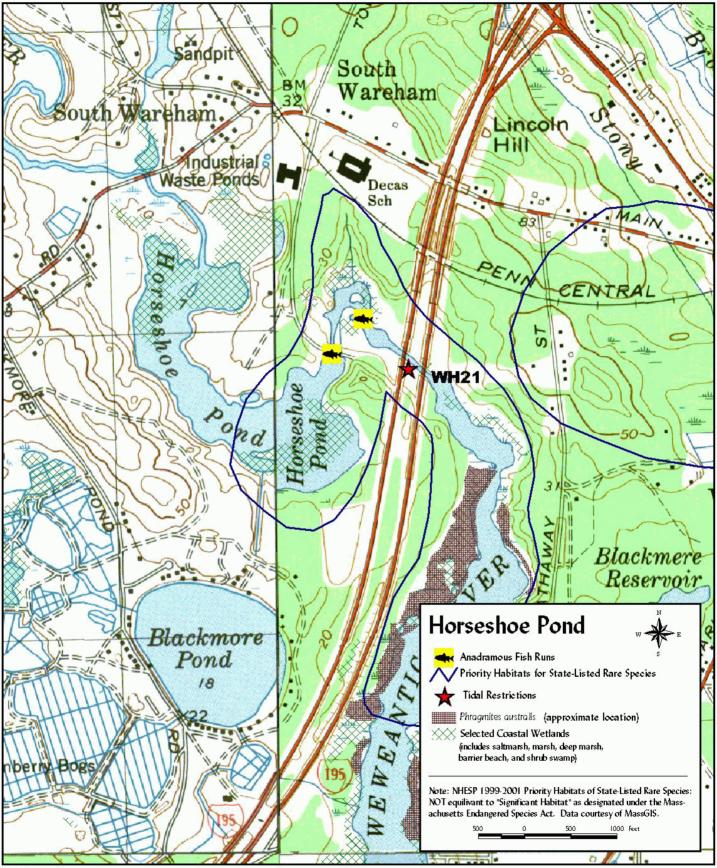

Wareham - Map 3

Prepared by Buzzards Bay Project National Estuary Program 2870 Cranberry Highway, E. Wareham, MA 02538

Atlas of Tidally Restricted Salt Marshes in the Buzzards Bay Watershed March 2002

#### Wareham - Map 4

Prepared by Buzzards Bay Project National Estuary Program 2870 Cranberry Highway, E. Wareham, MA 02538

Wareham - Map 5

Prepared by Buzzards Bay Project National Estuary Program 2870 Cranberry Highway, E. Wareham, MA 02538