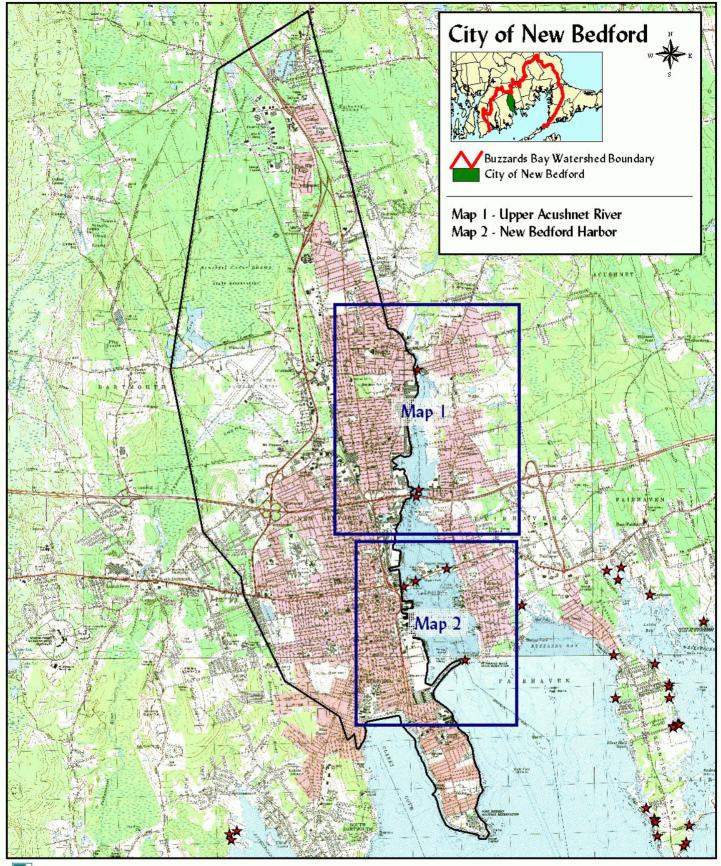

Prepared by Buzzards Bay Project National Estuary Program 2870 Cranberry Highway, E. Wareham, MA 02538

City of New Bedford

## New Bedford Locus Map

Prepared by Buzzards Bay Project National Estuary Program 2870 Cranberry Highway, E. Wareham, MA 02538

Atlas of Tidally Restricted Salt Marshes in the Buzzards Bay Watershed March 2002