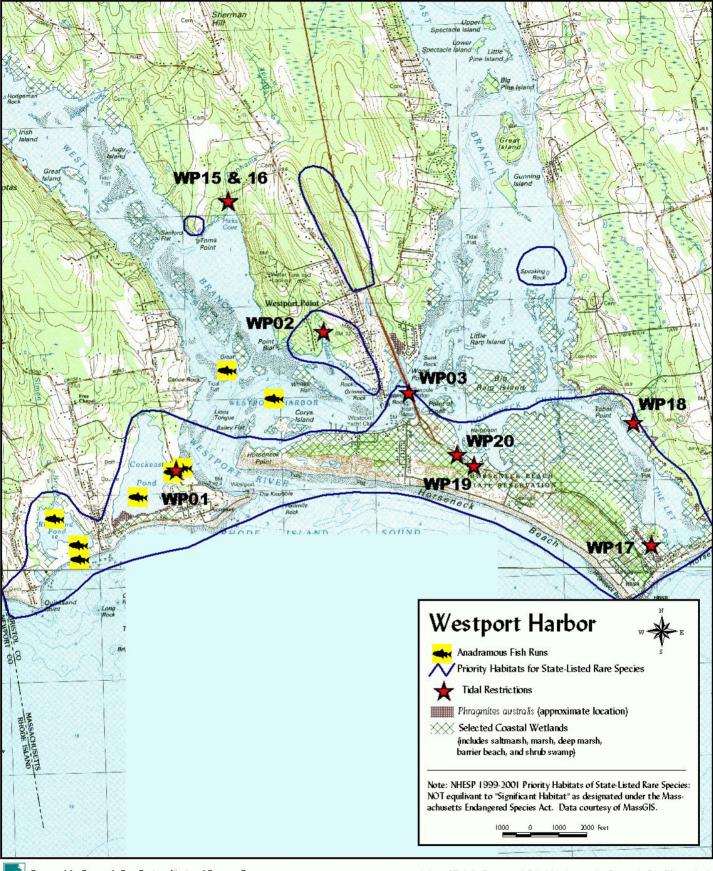

## Westport - Map 1

Prepared by Buzzards Bay Project National Estuary Program 2870 Cranberry Highway, E. Wareham, MA 02538