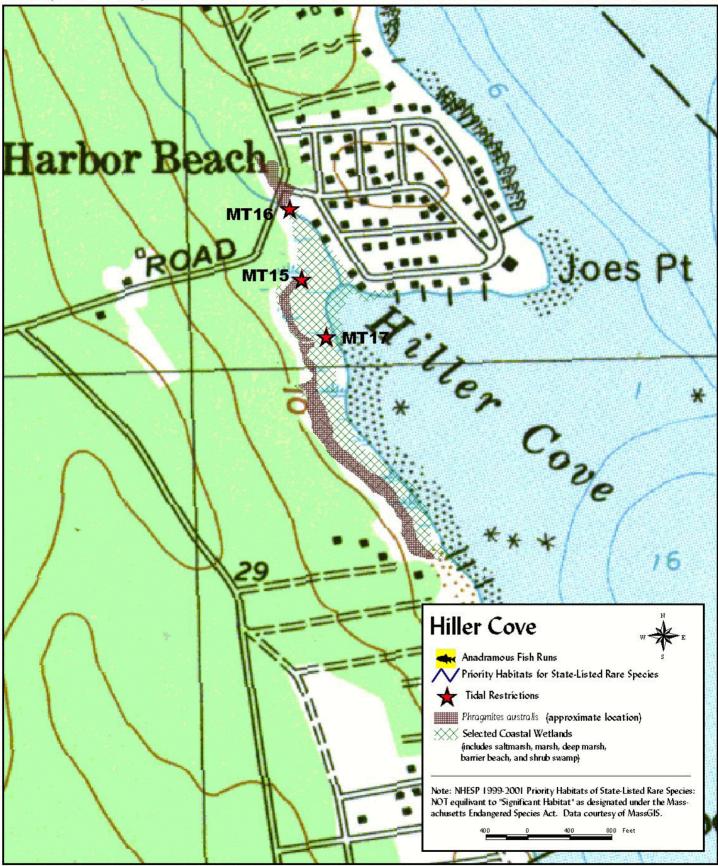

Prepared by Buzzards Bay Project National Estuary Program 2870 Cranberry Highway, E. Wareham, MA 02538

Town of Mattapoisett

## Mattapoisett Locus Map

Prepared by Buzzards Bay Project National Estuary Program 2870 Cranberry Highway, E. Wareham, MA 02538

Atlas of Tidally Restricted Salt Marshes in the Buzzards Bay Watershed March 2002