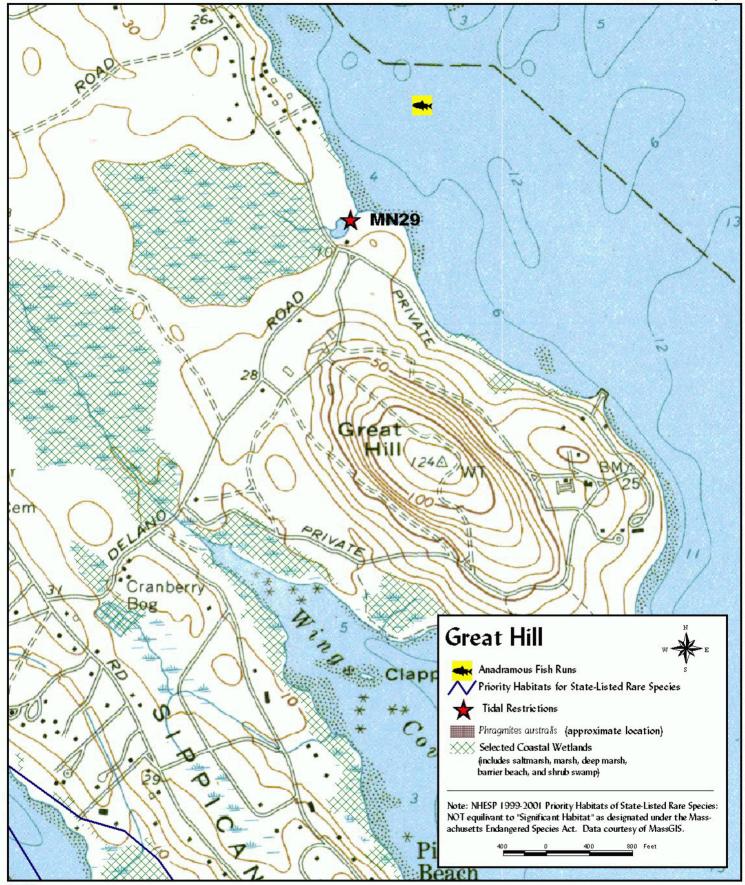

Prepared by Buzzards Bay Project National Estuary Program 2870 Cranberry Highway, E. Wareham, MA 02538

Prepared by Buzzards Bay Project National Estuary Program 2870 Cranberry Highway, E. Wareham, MA 02538